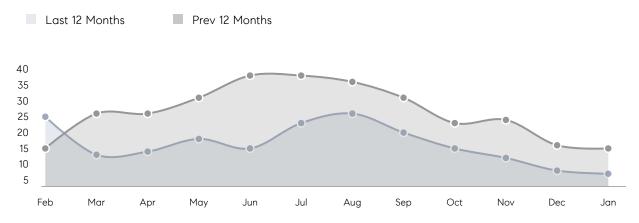

| 39        | -33%     |
|                | % OF ASKING PRICE  | 103%      | 98%       |          |
|                | AVERAGE SOLD PRICE | \$655,874 | \$624,900 | 5%       |
|                | # OF CONTRACTS     | 9         | 6         | 50%      |
|                | NEW LISTINGS       | 10        | 13        | -23%     |
| Condo/Co-op/TH | AVERAGE DOM        | 52        | 12        | 333%     |
|                | % OF ASKING PRICE  | 98%       | 106%      |          |
|                | AVERAGE SOLD PRICE | \$291,000 | \$285,000 | 2%       |
|                | # OF CONTRACTS     | 3         | 2         | 50%      |
|                | NEW LISTINGS       | 3         | 1         | 200%     |

Compass New Jersey Monthly Market Insights

# Cranford

#### JANUARY 2023

#### Monthly Inventory





### Contracts By Price Range

### Listings By Price Range



COMPASS

 $\sim$   $\sim$   $\sim$   $\sim$   $\sim$ / / / / / / / //// | | | | | / ------

Compass makes no representations or warranties, express or implied, with respect to future market conditions or prices of residential product at the time the subject property or any competitive property is complete and ready for occupancy or with respect to any report, study, finding, recommendation or other information provided by Compass herein. Moreover, no warranty, express or implied, is made or should be assumed regarding the accuracy, adequacy, completeness, legality, reliability, merchantability or fitness for a particular purpose of any information, in part or whole, contained herein. All material is presented with the underst