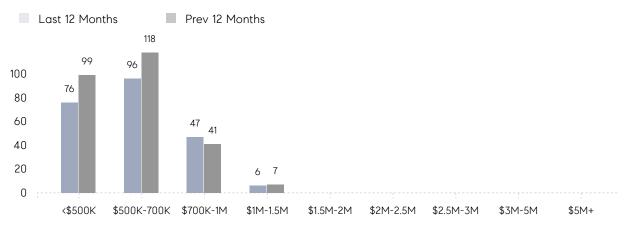

39        | -33%     |
|                | % OF ASKING PRICE  | 103%      | 98%       |          |
|                | AVERAGE SOLD PRICE | \$655,874 | \$624,900 | 5%       |
|                | # OF CONTRACTS     | 9         | 6         | 50%      |
|                | NEW LISTINGS       | 10        | 13        | -23%     |
| Condo/Co-op/TH | AVERAGE DOM        | 52        | 12        | 333%     |
|                | % OF ASKING PRICE  | 98%       | 106%      |          |
|                | AVERAGE SOLD PRICE | \$291,000 | \$285,000 | 2%       |
|                | # OF CONTRACTS     | 3         | 2         | 50%      |
|                | NEW LISTINGS       | 3         | 1         | 200%     |

Compass New Jersey Monthly Market Insights

# Cranford

#### JANUARY 2023

#### Monthly Inventory





### Contracts By Price Range

### Listings By Price Range



COMPASS

 $\sim$   $\sim$   $\sim$   $\sim$   $\sim$ / / / / / / / //// | | | | | / ------

Compass makes no representations or warranties, express or implied, with respect to future market conditions or prices of residential product at the time the subject property or any competitive property is complete and ready for occupancy or with respect to any report, study, finding, recommendation or other information provided by Compass herein. Moreover, no warranty, express or implied, is made or should be assumed regarding the accuracy, adequacy, completeness, legality, reliability, merchantability or fitness for a particular purpose of any information, in part or whole, contained herein. All material is presented with the understan